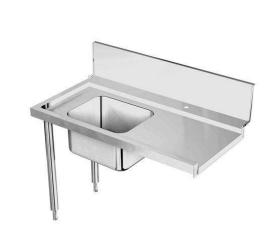

# Handling System for Rack Type Pre-wash Table with Sink Left to Right, 1300mm

| ITEM #  |  |
|---------|--|
| MODEL # |  |
| NAME #  |  |
| SIS #   |  |
| AIA#    |  |
| AIA "   |  |

865407 (BHRPT6B11L)

Prewash table with bowl for Rack Type Dishwasher, Left> Right, 1300 mm

## Item No.

Designed for rack type dishwashers. Constructed in 304 AISI stainless steel. Integrated splashback.

N. 2 square 40x40mm square legs with height-adjustable feet. Sink size 500x400x300mm with overflow pipe and drain hole.

Basket direction: from left to right.