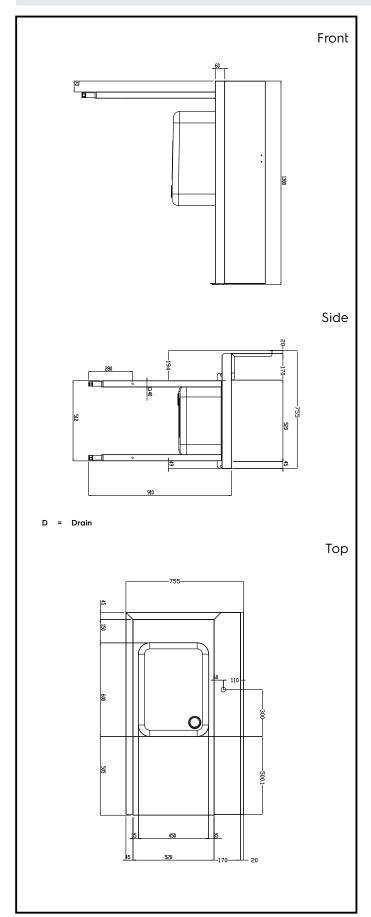

# **Key Information:**

External dimensions, Width:

865407 (BHRPT6B11L) 1300 mm External dimensions, Depth: 755 mm External dimensions, Height: 1170 mm Net weight: 24 kg

Splashback Dimensions, Height: 260 mm

**Basin dimensions:** 

Handling System for Rack Type Pre-wash Table with Sink Left to Right, 1300mm